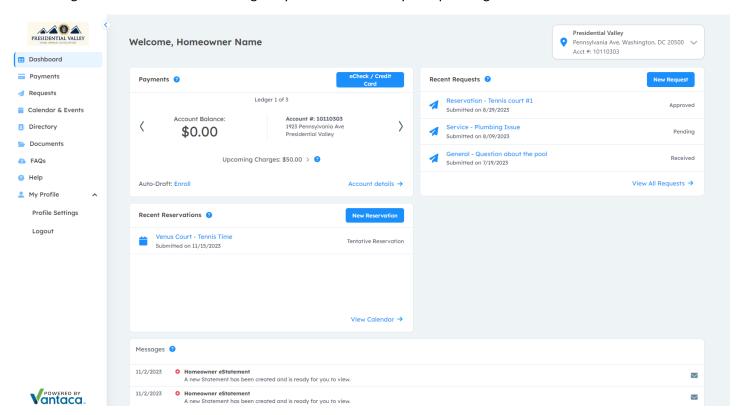

You will log into the "Dashboard" which gives you an overview of your upcoming Assessments.

Payments: This menu takes you to payment options and shows you your payment history

Request: This menu will show you the status of any inquiries or service requests you have made through the

"Other Request" menu (see below).

My Profile: This menu will allow you to change your password, verify your contact information as well as indicate

how you would like our office to communicate with you (i.e. via E-Mail, text, or paper).